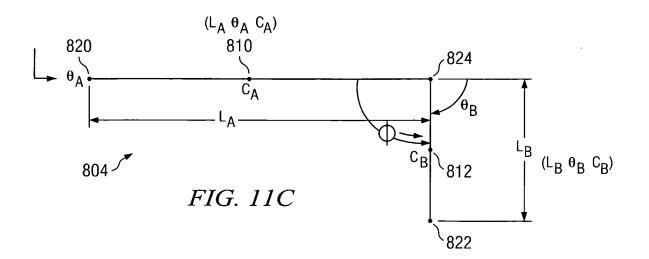

× 725 × 725 × 725 × 725 × 725 × 725 × 725 × 725 × 725 × 725 × 725 × 725 × 725 × 725 × 725 × 725 × 725 × 725 × 725 × 725 × 725 × 725 × 725 × 725 × 725 × 725 × 725 × 725 × 725 × 725 × 725 × 725 × 725 × 725 × 725 × 725 × 725 × 725 × 725 × 725 × 725 × 725 × 725 × 725 × 725 × 725 × 725 × 725 × 725 × 725 × 725 × 725 × 725 × 725 × 725 × 725 × 725 × 725 × 725 × 725 × 725 × 725 × 725 × 725 × 725 × 725 × 725 × 725 × 725 × 725 × 725 × 725 × 725 × 725 × 725 × 725 × |                                                         |           |           |           |           |                         |                                                                       |

FIG. 9

Chen et al. Method and Apparatus for Reducing Reference Character Dictionary Comparisons During Handwriting Recognition









Chen et al. Method and Apparatus for Reducing Reference Character Dictionary Comparisons During Handwriting Recognition



Chen et al.

.

Method and Apparatus for Reducing Reference Character Dictionary Comparisons During Handwriting Recognition

7/7